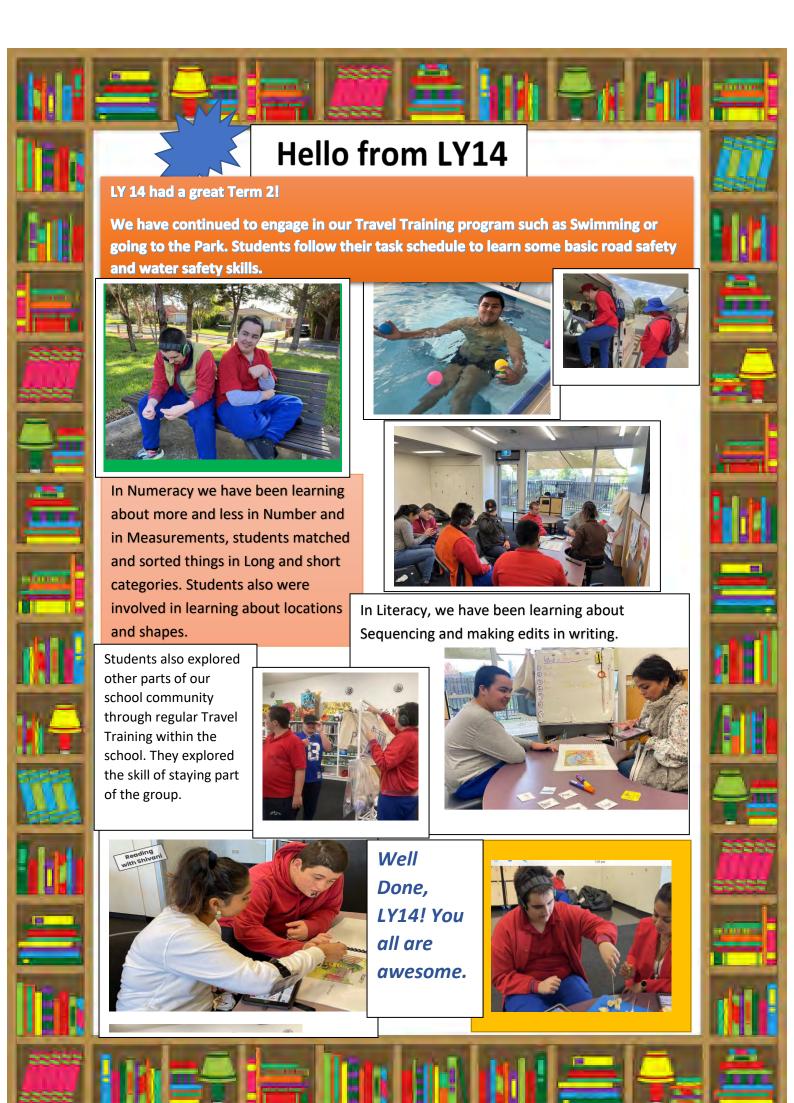

ring for Work
- MyGov

To find out more, go to: https://streat.com.au/youth-programsinfo/



#### Fully supported certificates they offer:

• Certificate I in Transition Ed. (18 months)

#### **Courses** they offer:

• Pathway Program (2 years)

To find out more, go to:

https://www.brite.org.au/22567vic/ and https://www.brite.org.au/what-we-do/supports/brite-

pathways/

#### **STREAT**

### **STREAT**

brite

#### **Courses** they offer:

- Fast Track to Work (8 Week program)
- Paid to Work Program (9 months)

To find out more, go to:

https://streat.com.au/youth-programs-info/

Unsure what further education might look like for your child?

Unsure if your child meets the requirements for a VET \_\_\_\_\_\_

Feel free to contact the school and ask for any member of the Later Years team.





# JENNINGS STREET SCHOOL News ett

## **MUSIC**

#### We have had a busy term in Music!

Students have been exploring and learning about pitch and melody. Students have been learning to play various melodies on a tuned percussion instrument as well as learning to compose, rehearse and perform their own melodies.



































# JENNINGS STREET SCHOOL News et

#### **ART NEWS**

I am writing this with one week to go before the semester break. Hard to believe how this term has passed by so quickly. The Visual Arts Students have worked with such enthusiasm and dedication this semester. All classes have been painting, drawing, creating beautiful collages and doing all things messy! Thanks to my students for a great semester in the Art room.