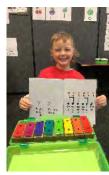

#### We have had a busy term in Music!

Students have been exploring and learning about pitch and melody. Students have been learning to play various melodies on a tuned percussion instrument as well as learning to compose, rehearse and perform their own melodies.