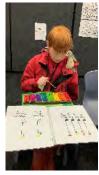

#### We have had a busy term in Music!

Students have been exploring and learning about pitch and melody. Students have been learning to play various melodies on a tuned percussion instrument as well as learning to compose, rehearse and perform their own melodies.