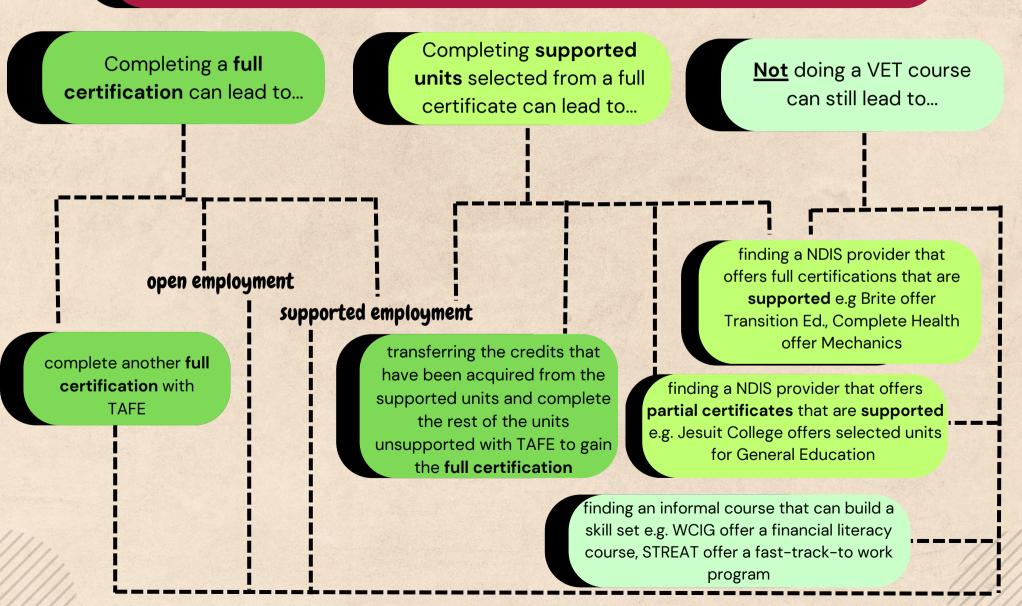

### Complete a full certification

There are certifications available for a range of industries including Health, Construction, Agriculture, Beauty and the Creative Arts, as well as many more. A full certification will involve:

- <u>no</u> supports
- standardized <u>assessments</u> (this may include tests, projects, essays, quizzes, presentations)
- the student having full proficiency using Microsoft programs (i.e. Word, Power Point etc.) and emails.
- the student having strong competencies in Reading and Writing
- the student having the selfmanagement and social skills to be able to work <u>independently</u> in a group of <u>24 or more</u> <u>students.</u>

### Supported units selected from a full certification

Some providers will choose a few units from the full certification and offer this as a "supported course". Completing these units will **not equate to a full certification**, but will give your child a taster of the content from the full certification. A "supported" unit from a full certification may involve:

- a small group (no more than <u>10</u> <u>students</u>)
- 1:1 supervision and support if needed
- **direct prompting** from the teacher
- the teacher or aid can <u>scribe</u> for the students.
- <u>extended time frames</u> to complete tasks
- accommodation for processing needs
- projects being <u>highly facilitated</u> by the teacher
- **no** formal assessments

### Continue their learning at school

Some students prefer to explore their career pathways at school within their Work Related Skills learning. Some students are still developing their interests and unsure about an industry they are passionate about to pursue in a course at this point in time. Other students may find the demands of learning in a new environment stressful and demanding.

There is <u>no requirement to</u>
<u>complete a VET course</u>. A course
would only be an additional
learning experience to the ones
provided at school.

A VET course may provide an avenue into employment within a particular industry but it isn't the only pathway available for your child. It's important to remember that everyone's career journey is unique to them. Employment is only a facet of one's career. A career can occur within the community, in your family life and hobbies/interests.